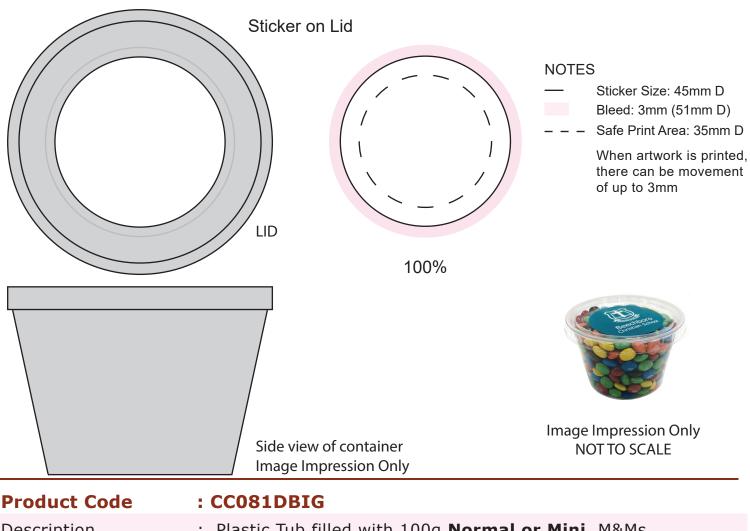

## ART APPROVAL

All colours used in this document are indicative only and they may vary across a variety of printing techniques and confectionery

| Description<br>Order#<br>Company Name | : Plastic Tub filled with 100g <b>Normal or Mini</b> M&Ms<br>:<br>: |
|---------------------------------------|---------------------------------------------------------------------|
| Contact                               | :                                                                   |
| Sticker Size                          | : 45mm D (on Lid)                                                   |
| Print Colour                          | : Digital Print                                                     |
| Quantity                              | :                                                                   |
| Delivery Date                         | :                                                                   |